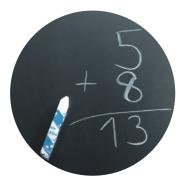

Magnetic surface suitable for writing on with chalk, black Code: HP 8205

Magnetic surface suitable for writing on with chalk, green Code: HP 8211

Surface finish suitable for painting or wallpapering